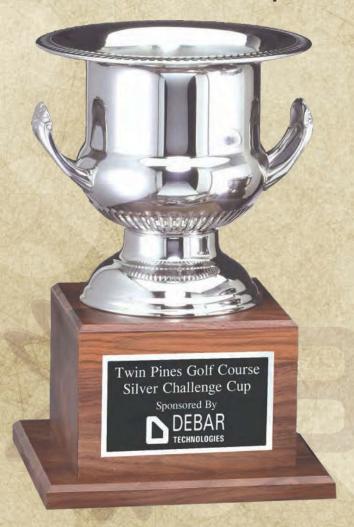

### Nickel plated cups

| DC3-A | 12 | 3/4 | .232.50 |
|-------|----|-----|---------|
| DC3-B | 11 | 3/4 | .186.00 |
| DC3-C | 10 | 1/2 | .155.00 |

| GC130 | . 12 1/2. | 314.75 |
|-------|-----------|--------|
| GC125 |           |        |
| GC120 | 8 3/4     | 211.50 |