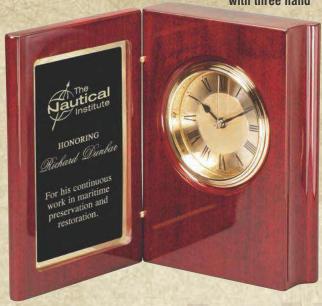

#### **Genuine Walnut Frames and Boards with Quartz Clock Movement.**

Genuine walnut clock frame, vintage series clock face

PC856.....14 X 17 ......284.75

Genuine walnut book style clock, black engraving plate textured border

PC850......13 x 10 x 5 ......160.75

**Batteries Not Included** 