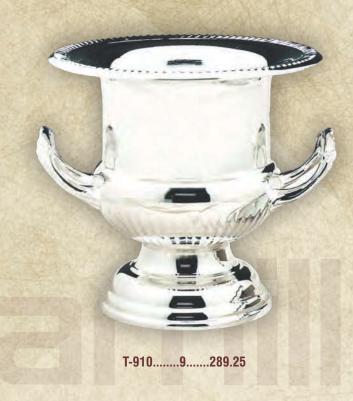

### Nickel plated cups

| DC3-A | 12 | 3/4 | .232.50 |
|-------|----|-----|---------|
| DC3-B | 11 | 3/4 | .186.00 |
| DC3-C | 10 | 1/2 | .155.00 |

| GC130 | . 12 1/2. | 314.75 |
|-------|-----------|--------|
| GC125 |           |        |
| GC120 | 8 3/4     | 211.50 |