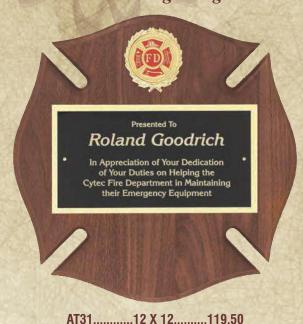

#### **Plagues with Rosewood and Heavy Lacquer Finish.**

Rosewood piano-finish perpetual plaque with black brass engraving plates

AP69-K....... 9 X 12 ......119.50 12 PLATES - 3 1/4 X 1 Walnut piano-finish perpetual plaque, black brass engraving plates