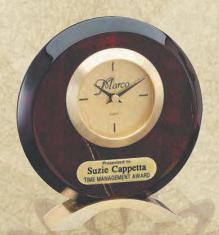

## **Genuine Walnut Quartz Clocks**

**Clock Frames and Boards Made From Solid American Walnut** 

Genuine walnut clock plaque, vintage series clock face

PC858......11 X 15 ......281.25

Available in 4 colors:
P901 MAROON VELOUR, P902 BLUE VELOUR,
P903 GREEN VELOUR