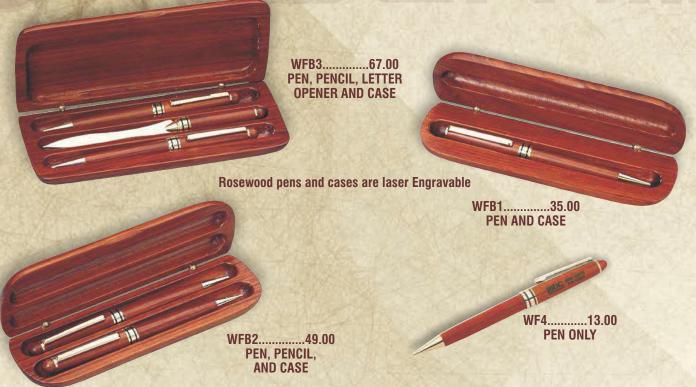

# Barhill Gift Collection business accessories and gifts

#### **Engravable Promotional and Gifts Items.**

RM54.....16.00

Rosewood and Maple Pens and Promotional Gifts Items.

Laser Engravable. Individually Boxed.

W316L...... 9 1/4 SQ. x 5 1/2 H......162.50 **Genuine Walnut Base** (Wine Cooler Sold Separately)