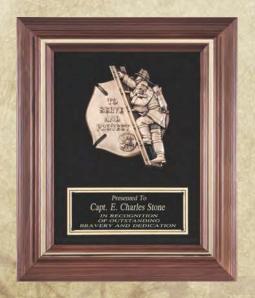

### American Tribute Plaque Boards Made from solid American Walnut

Walnut Piano Finish Plaque with Fireman Casting Black Brass Engraving Plate

AT46......9 X 12......114.00

Walnut Piano Finish Plaque with **Police Casting** Black Brass Engraving Plate

WP226......9 X 12......114.00

Piano Finish Plaques with a Heavy Lacquer and Theme Casting.

Rosewood Piano-Finish Plaque Imprinted Event Engraving Plate

Walnut Piano Finish Plaque with Eagle Casting & Black Brass Engraving Plate