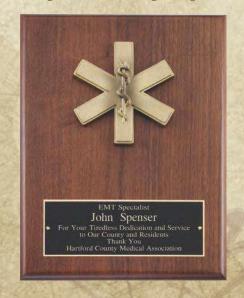

## American Tribute Plaque Boards Made from solid American Walnut

Genuine Walnut Frame with Fireman Casting Red Velour, Black Brass Engraving Plate

Genuine walnut Plague With EMT Casting Black Brass Engraving Plates