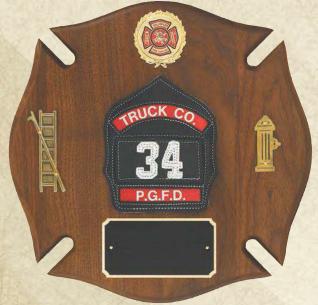

AT9......14 X 14......195.00 **SHIELD PLAQUE - EMBLEM NOT INCLUDED** 

Genuine Walnut Frame with Fireman Casting Black Velour, Black Brass Engraving Plate

AT7......11 1/2 X 13 1/2......235.00

AT3......24 X 17 1/2.....237.75
NEW JERSEY AND PENNSYLVANIA AVAILABLE