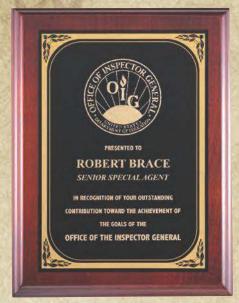

We thank the education community for joining us in recognizing

#### TRISHA MULLER

HER EFFORTS WILL CONTINUE TO BE AN INSPIRATION TO EDUCATORS EVERYWHERE WHO SEEK TO SUPPORT THE SUCCESS OF EACH LEARNER.

AWARDS GROUP/