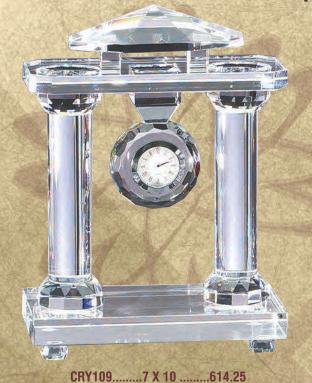

## **Genuine Walnut Quartz Clocks**

**Clock Frames and Boards Made From Solid American Walnut** 

Genuine walnut clock plaque, vintage series clock face

PC858......11 X 15 ......281.25

Available in 4 colors:
P901 MAROON VELOUR, P902 BLUE VELOUR,
P903 GREEN VELOUR

P900......235.75