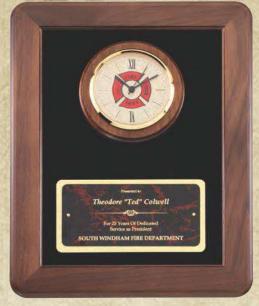

#### **Genuine Walnut Plagues and Frames with a Satin Finish.**

Genuine Walnut Frame with Fireman Clock Black Velour, Red Marble Engraving Plates

AT114......12 X 15......200.50

Genuine Walnut with Fireman Insignia Red Marble Engraving Plate