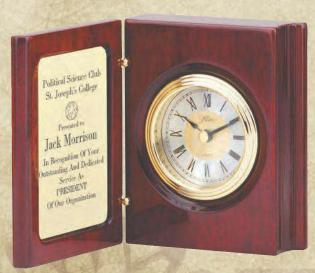

#### **Genuine Walnut Frames and Boards with Quartz Clock Movement.**

Genuine walnut clock frame, vintage series clock face

PC856.....14 X 17 ......284.75

Genuine walnut book style clock, black engraving plate textured border

PC850......13 x 10 x 5 ......160.75

**Batteries Not Included** 