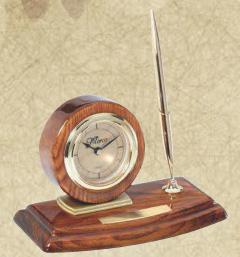

## Genuine Walnut & Ebony Quartz Clocks Clock Boards Made From Solid American Walnut and Ebony piano finish

Genuine walnut clock plaque, classic series clock face

P936......9 X 12 ......150.00

Ebony piano finish, contemporary clock face

Q096......10 1/2 X 13 ......265.00