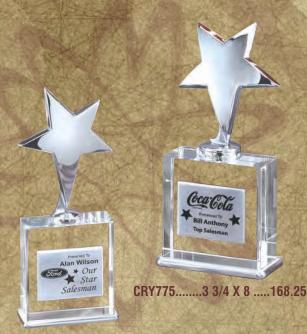

Crystal Awards are Packaged in an Elegant Gift Box.

CRY776......3 X 7 1/2 ......118.25

CRY139......11 X 5 3/4.....208.50

Crystal Clocks, Quartz Movements

CRY130....5 1/2 X 5 3/4....225.00

CRY259....6 1/4 X 7....323.75