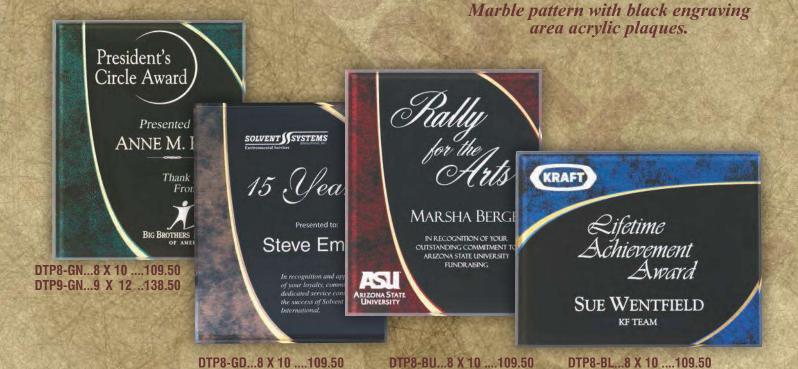

Each Acrylic Tray comes with a rich full grained leatherette easel for hanging or standing

CP19-BB....9 3/4 X 9 3/4 ....42.50

DTP9-GD...9 X 12 ..138.50

CP19-BR....9 3/4 X 9 3/4 ....42.50

Laser Engravable. Individually Boxed.

DTP9-BU...9 X 12 ..138.50

DTP9-BL...9 X 12 ..138.50