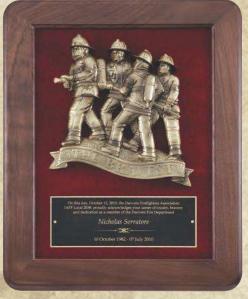

AT9......14 X 14......195.00 **SHIELD PLAQUE - EMBLEM NOT INCLUDED** 

Genuine Walnut Frame with Fireman Casting Black Velour, Black Brass Engraving Plate

AT7......11 1/2 X 13 1/2......235.00

AT3......24 X 17 1/2.....237.75
NEW JERSEY AND PENNSYLVANIA AVAILABLE

Genuine Walnut Frame With State & Fireman Casting Black Velour, Black Brass **Engraving Plate** 