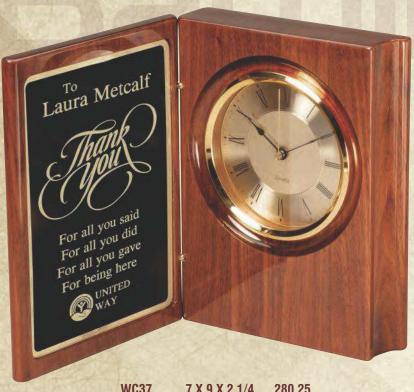

WC36......5 X 6 1/2 X 2......191.75 **OPENS TO 8 1/2 WIDE** 

Clocks and Desk Accessories with Walnut Piano Finish.

Super size book clock, Walnut piano finish.

Diamond-spun dial with three hand movement.

**Closed view** 2 1/4" Thick

WC37......7 X 9 X 2 1/4.....280.25 **OPENS TO 11 1/2 WIDE** 

**Batteries Not Included** 

**Engravable Gift Items. Individually Boxed.** 

**Rising Star Series.** 

RW\$58......4 1/2 X 8 1/2 ......201.25

RWS73......3 X 9 ......110.00