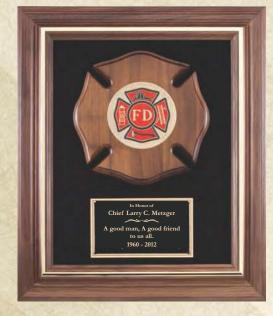

AT6......9 X 12......191.00

**Genuine Walnut Plaques and Frames with a Satin Finish.** 

Genuine Walnut Maltese Cross Plaque Black Brass Engraving Plate

Genuine Walnut Maltese Cross Plaque Black Brass Engraving Plate