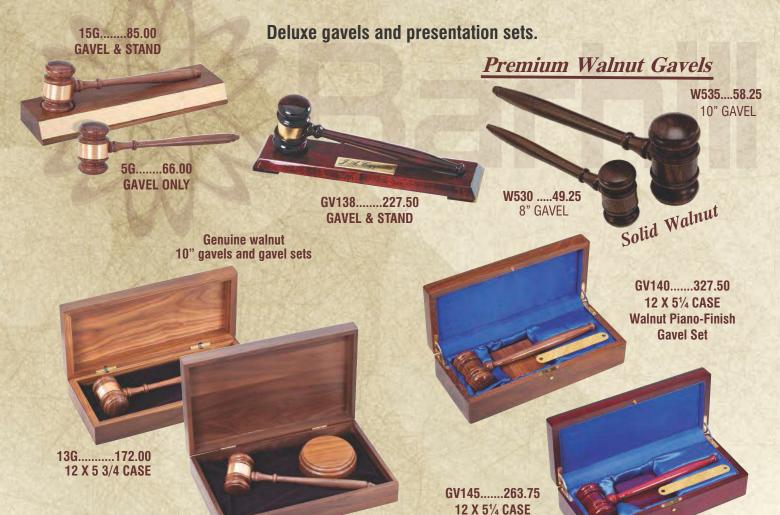

### **Gavel Plaques & Gifts**

**High Quality Gavel Plaques & Presentation Sets** 

Rosewood piano-finish plaque and gavel, black engraving plate florentine border

Rosewood piano-finish plaque and gavel, black engraving plate florentine border

AGP-30PL ......12 X 9 ......156.00

11G.....185.00

12 1/2 X 8 CASE

AGP-40PL ......12 X 9 ......169.25

Laser Engravable Black Plates. Individually Boxed.

**Rosewood Piano-Finish** 

**Gavel Set** 

### **Gavel Plaques & Gifts**

**High Quality Gavel Plaques** 

Genuine walnut frame gavel plaque, maroon velour, black engraving plate Genuine walnut frame gold inlay gavel plaque, maroon velour, brush brass engraving plate

P202......15 X 12 .....200.75

P248......15 1/2 X 12 1/2......274.25

#### **Deluxe Gavel Plaques.**

Walnut finish gavel plaque, metal gavel, black plate

WF100.....12 X 9 ......83.75

WF104......12 X 9 ......82.00

### **Gavel Plaques & Gifts**

**High Quality Gavel Plaques** 

Genuine walnut gavel plaque, walnut gavel, black engraving plate

P286......9 X 12 ......96.50

P257......9 X 12 ......93.00

**Deluxe Gavel Plaques.** 

Genuine walnut gavel plaque, walnut gavel, black engraving plate

Genuine walnut gavel plaque, walnut gavel, brush brass engraving plate

P342B......12 X 9 ......96.00

P346......12 X 9 ......111.00