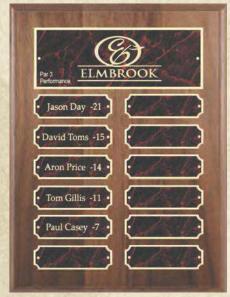

RP238DD......8 X 10......79.50 RP238E......9 X 12......100.00 Rosewood piano-finish perpetual plaque with black brass engraving plates

RP110E.......9 X 12 .....111.00 12 PLATES - 3 1/4 X 1 RP110FF......12 X 15 ....175.25 24 PLATES - 2 3/4 X 7/8