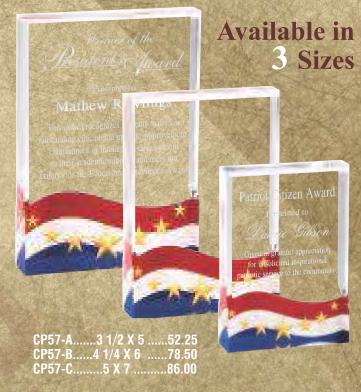

n 3 Sizes



CTI-AR...3 1/2 X 7 ..72.50 CTI-BR...3 1/2 X 8 ..79.50 CTI-CR...3 1/2 X 9 ..88.25

### Available in 2 Sizes



GLI-BB......6 X 6 .......87.00 GLI-CB....6 1/2 X 6 3/4...96.00

#### Impress<sup>™</sup>Reflection Series Self Adhesive Acrylics



GLI-BG.........6 X 6 .......87.00 GLI-CG....6 1/2 X 6 3/4...96.00

### Available in 2 Sizes



GLI-BS.......6 X 6 ......87.00 GLI-CS....6 1/2 X 6 3/4...96.00

Beautiful Acrylic Designs with Foil Marble Edges



CP82-BB.....4 1/2 X 9 3/4 .... 104.00



CP82-BG.....4 1/2 X 9 3/4 ...104.00



CP82-BR.....4 1/2 X 9 3/4 ....104.00

### Three Amazing Colors!!!

Beautiful Acrylic Designs with Foil Marble Edges



CP87-BB......4 1/2 X 9 .......99.00



CP87-BG......4 1/2 X 9 ......99.00



CP87-BR......4 1/2 X 9 ......99.00

Patriotic Acrylics





**Acrylic Diamond Collection** Available in 3 colors and 3 sizes



DT750A......8 3/4 X 9 1/4 ......116.25 DT750B....10 3/4 X 10 3/4 ...141.00 DT750C.....11 3/4 X 12 ......161.25



DT750A-JD.....8 3/4 X 9 1/4 .....116.25 DT750B-JD....10 3/4 X 10 3/4 ...141.00 DT750C-JD.....11 3/4 X 12 ......161.25

DT750A-BL.....8 3/4 X 9 1/4 .....116.25 DT750B-BL....10 3/4 X 10 3/4 ...141.00 DT750C-BL.....11 3/4 X 12 .....161.25

Deco Pattern Over Black Background with A Reflective Silver Band



CP83A.... 4 1/2 X 7 1/2 ....84.75



CP83B..... 5 X 8 3/4 .....95.00



CP83C.... 5 1/2 X 5 3/4 ....105.25

Color Mist Pattern Over Black Background with a Silver Reflective Border



CP81-BR..... 5 X 8 1/2 ......67.25



CP81-BB..... 5 X 8 1/2 ......67.25

**Acrylic Awards Come Individually Boxed.** 



DT840