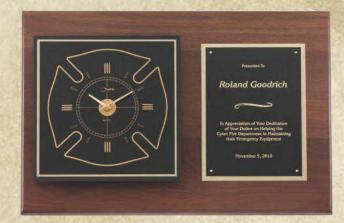

RF-1127......13......53.50

Genuine walnut plaques quartz clock movement black brass engraving plate

FD07-2....2" DIA. ....8.50

FD08-2....2" DIA. ....8.50

AT36......18 X 12 ......198.50

**Batteries Not Included** 

AT35......13 X 24 ......258.50

Genuine American Walnut Plaques & Frames with a Satin Finish.

**CAST BRONZE AXE ELABORATELY DETAILED WITH MALTESE CROSS LOGO AND SOLID HICKORY HANDLE** 

AT18......11 1/2 X 35 1/2......1625.00 **CAST BRONZE AXE** 