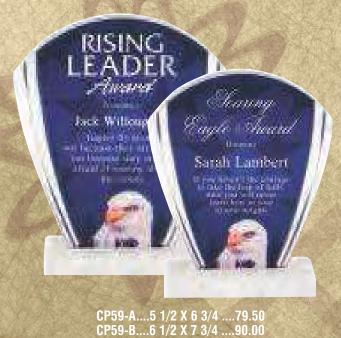

**Page 98 Barhill Acrylic Awards** 

**Page 114 Acrylic Plagues** 

**Page 118 The American Tribute Collection** 

Barhill's Salute to honor our men and women that serve and protect us.