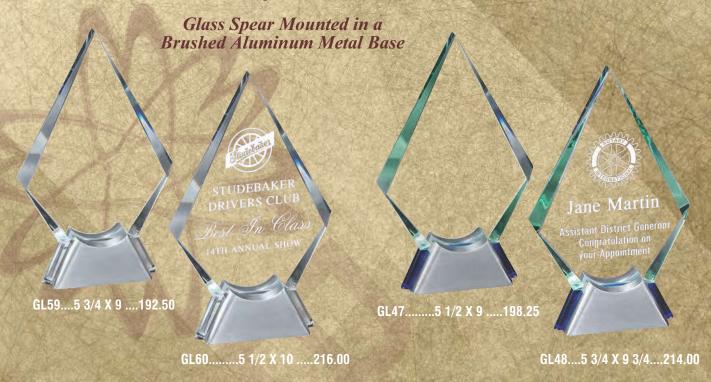

#### Glass with a Piano Finish Rosewood Base.

Glass Diamond Mounted in a Rosewood Piano Finish Base

Bevel Edge Glass Circle Mounted in a brushed Aluminum Metal Base

GL34......7 3/4 X 9 3/4 .....152.00

Available in 3 Sizes