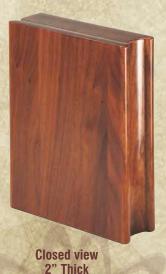

#### Clocks and Desk Accessories with Rosewood Piano Finish.

Super size book clock, Rosewood piano finish.

Diamond-spun dial with three hand movement.

**Closed view** 2 1/4" Thick

**Batteries Not Included** 