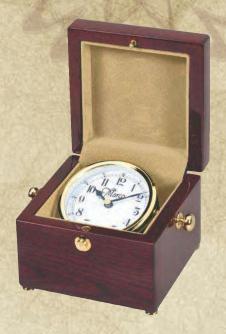

## **Genuine Walnut Quartz Clocks**

**Clock Frames and Boards Made From Solid American Walnut** 

Genuine walnut clock plaque, vintage series clock face

PC858......11 X 15 ......281.25

Available in 4 colors:
P901 MAROON VELOUR, P902 BLUE VELOUR,
P903 GREEN VELOUR