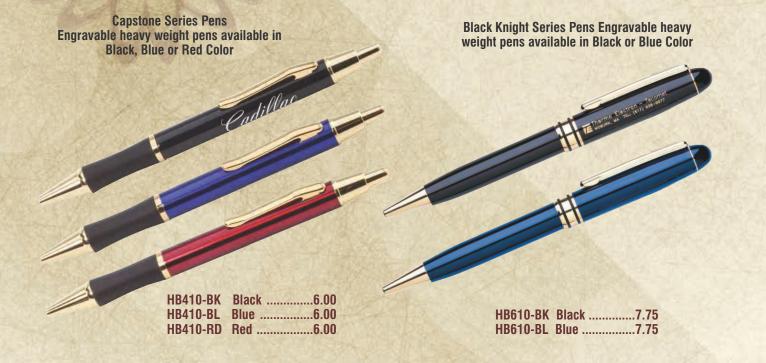

# Barhill Gift Collection business accessories and gifts

#### **Engravable Promotional and Gifts Items.**

RM54.....16.00

Rosewood and Maple Pens and Promotional Gifts Items.

Laser Engravable. Individually Boxed.

W316L...... 9 1/4 SQ. x 5 1/2 H......162.50 **Genuine Walnut Base** (Wine Cooler Sold Separately)