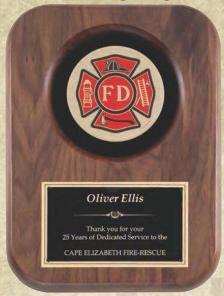

AT118......12 X 15......208.25

Genuine Walnut Plaque with Fireman Casting Black Brass Engraving Plate

AT108......9 X 12......113.25

AT102......9 X 12......113.25