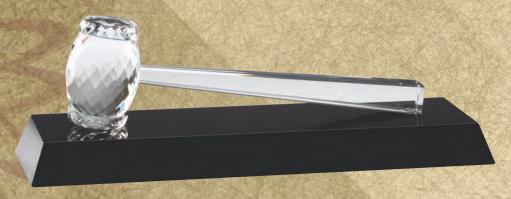

### **Gavel Plaques & Gifts**

**High Quality Gavel Plaques & Presentation Sets** 

Rosewood piano-finish plaque and gavel, black engraving plate florentine border

Rosewood piano-finish plaque and gavel, black engraving plate florentine border

AGP-30PL ......12 X 9 ......156.00

11G.....185.00

12 1/2 X 8 CASE

AGP-40PL ......12 X 9 ......169.25

Laser Engravable Black Plates. Individually Boxed.

**Rosewood Piano-Finish** 

**Gavel Set** 