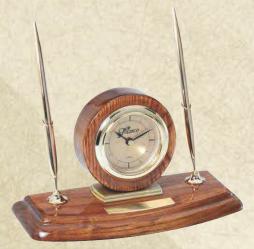

Genuine walnut desk clock, 1 pen contemporary series clock face

WC35 ......7 3/4 X 5 1/2.....170.25

Genuine Walnut Desk Sets with Quartz Clock Movement.

Piano finish walnut desk pen sets with pens brass engraving plate

WC33.....8 1/4 X 4 1/4 X 5 ....150.75

Genuine walnut desk pen set with pen brass engraving plate

WC34.....9 1/2 X 4 1/4 X 5 ....178.50

Batteries Not Included

Solid Brass Plates. Individually Boxed.

Walnut piano finish. Diamond-spun dial with three hand movement.