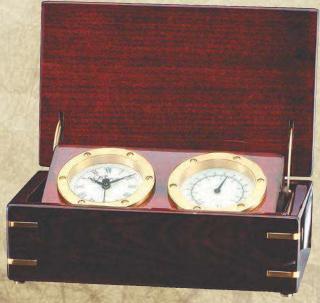

## **Genuine Walnut Quartz Clocks**

**Clock Frames and Boards Made From Solid American Walnut** 

Genuine walnut clock plaque, vintage series clock face

PC858......11 X 15 ......281.25

Available in 4 colors:
P901 MAROON VELOUR, P902 BLUE VELOUR,
P903 GREEN VELOUR