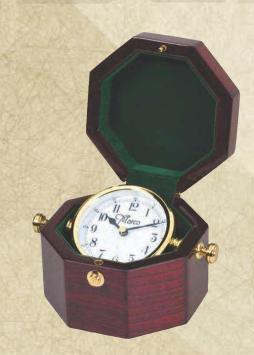

## **Genuine Walnut Quartz Clocks**

**Clock Frames and Boards Made From Solid American Walnut** 

Genuine walnut clock plaque, vintage series clock face

PC858......11 X 15 ......281.25

Available in 4 colors:
P901 MAROON VELOUR, P902 BLUE VELOUR,
P903 GREEN VELOUR

PC850......13 x 10 x 5 ......160.75

**Batteries Not Included** 