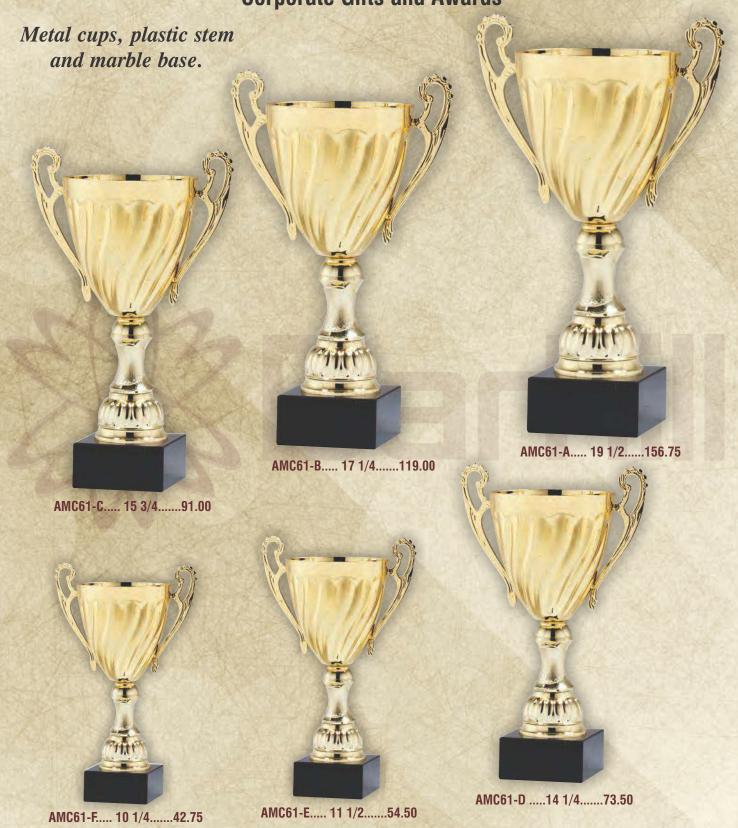

### The Original DODGE Z-CUP

Heavy cast metal cup on a hand polished Rosewood base.

Z19/RS506..... 18 1/4.....215.00

Z18/RS505 ......15......171.00

Z17/RS504..... 12 1/4.....120.50

AMC62-A..... 19 1/2......156.75

AMC62-D .....14 1/4......73.50

AMC62-B..... 17 1/4......119.00

AMC62-E..... 11 1/2......54.50

Metal cups, plastic stem and marble base.

AMC62-C..... 15 3/4.....91.00

AMC62-F.... 10 1/4......42.75

**Corporate Gifts and Awards** 