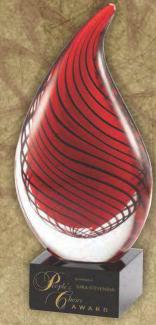

GLSC65..... 8 ......97.25

GLSC66..... 7 1/4.....107.00

Art Glass Sculptures Are Preassembled & Individually Packaged In A Foam Encased Gift Box.

**CRY950** 

| CRY950 | 5 | x 8 | 1/4 | <br>347. | 25 |
|--------|---|-----|-----|----------|----|
| CRY951 | 4 | 1/2 | X 8 | 332      | 25 |
| CRY952 | 4 | 1/2 | X 8 | <br>332  | 25 |
| CRY953 | 4 | 1/2 | X 8 | 332      | 25 |