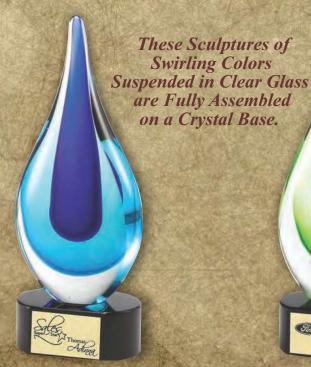

GLSC65..... 8 ......97.25

GLSC66..... 7 1/4.....107.00

Art Glass Sculptures Are Preassembled & Individually Packaged In A Foam Encased Gift Box.

**CRY950** 

| CRY950 | 5 | x 8 | 1/4 | <br>347. | 25 |
|--------|---|-----|-----|----------|----|
| CRY951 | 4 | 1/2 | X 8 | 332      | 25 |
| CRY952 | 4 | 1/2 | X 8 | <br>332  | 25 |
| CRY953 | 4 | 1/2 | X 8 | 332      | 25 |