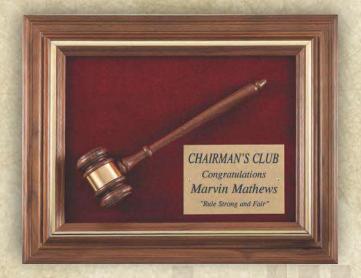

### **Gavel Plaques & Gifts**

**High Quality Gavel Plaques & Presentation Sets** 

Rosewood piano-finish plaque and gavel, black engraving plate florentine border

Rosewood piano-finish plaque and gavel, black engraving plate florentine border

AGP-30PL ......12 X 9 ......156.00

11G.....185.00

12 1/2 X 8 CASE

AGP-40PL ......12 X 9 ......169.25

Laser Engravable Black Plates. Individually Boxed.

**Rosewood Piano-Finish** 

**Gavel Set** 