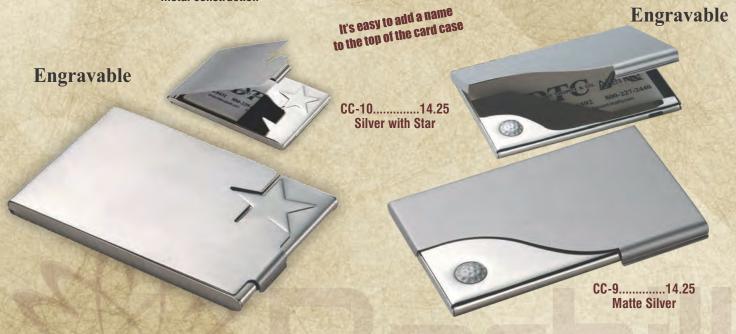

# Barhill Gift Collection business accessories and gifts

#### **Engravable Promotional and Gifts Items.**

RM54.....16.00

Rosewood and Maple Pens and Promotional Gifts Items.

Laser Engravable. Individually Boxed.

W316L...... 9 1/4 SQ. x 5 1/2 H......162.50 **Genuine Walnut Base** (Wine Cooler Sold Separately)