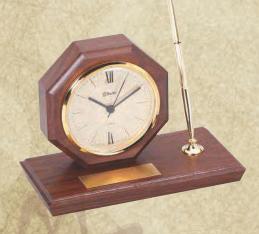

## **Genuine Walnut Quartz Clocks**

**Clock Frames and Boards Made From Solid American Walnut** 

Genuine walnut clock plaque, vintage series clock face

PC858......11 X 15 ......281.25

Available in 4 colors:
P901 MAROON VELOUR, P902 BLUE VELOUR,
P903 GREEN VELOUR

P900......235.75