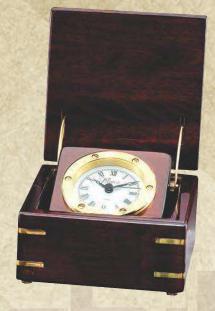

## **Genuine Walnut Quartz Clocks**

**Clock Frames and Boards Made From Solid American Walnut** 

Genuine walnut clock plaque, vintage series clock face

PC858......11 X 15 ......281.25

Available in 4 colors:
P901 MAROON VELOUR, P902 BLUE VELOUR,
P903 GREEN VELOUR

P900......235.75