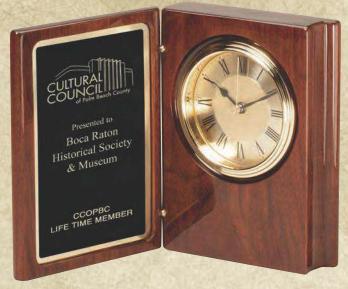

#### **Genuine Walnut Frames and Boards with Quartz Clock Movement.**

Genuine walnut clock frame, vintage series clock face

PC856.....14 X 17 ......284.75

Genuine walnut book style clock, black engraving plate textured border

PC850......13 x 10 x 5 ......160.75

**Batteries Not Included** 