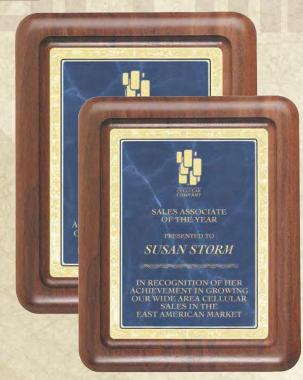

"Presidential Series"

H353-276......8 X 10......82.75 H354-276......9 X 12......106.50

**Genuine Walnut Plaques. Laser Engravable Plates. Individually Boxed.** 