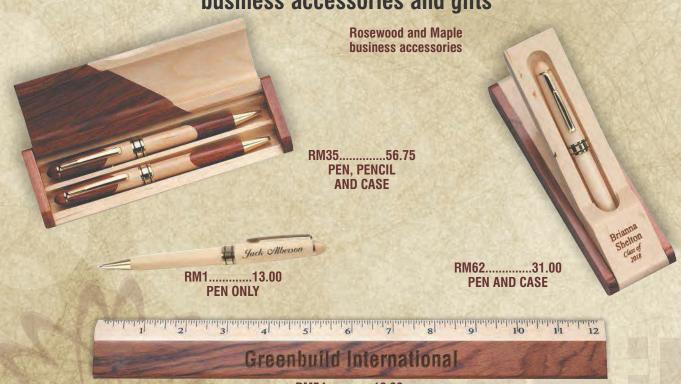

# Barhill Gift Collection business accessories and gifts

#### **Engravable Promotional and Gifts Items.**

RM54.....16.00

Rosewood and Maple Pens and Promotional Gifts Items.

Laser Engravable. Individually Boxed.

W316L...... 9 1/4 SQ. x 5 1/2 H......162.50 **Genuine Walnut Base** (Wine Cooler Sold Separately)