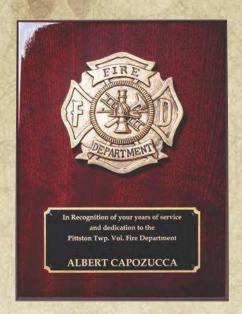

AT15.... 8 X 19 ....1020.00

AT14.... 10 X 22 ....174.75 STAND ONLY

Genuine Walnut Plaque with Fireman Casting Black Brass Engraving Plate

AT5......9 X 12......184.50

Genuine Walnut Plaque with Fireman Insignia Black Brass Engraving Plate

AT6......9 X 12......191.00

**Genuine Walnut Plaques and Frames with a Satin Finish.** 

Genuine Walnut Maltese Cross Plaque Black Brass Engraving Plate

Genuine Walnut Maltese Cross Plaque Black Brass Engraving Plate