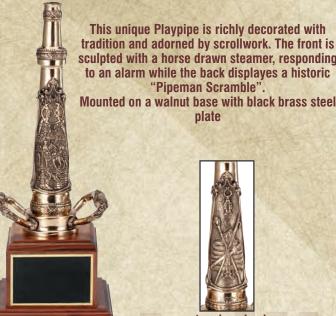

The front bears a classic steamer Maltese cross while the artwork on the back depicts a steamer at a working fire scene. Extinguisher is mounted on a walnut base with black brass steel plate

artwork on back