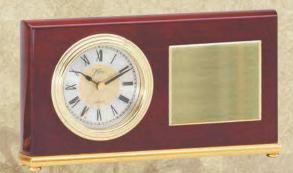

## **Genuine Walnut Quartz Clocks**

**Clock Frames and Boards Made From Solid American Walnut** 

Genuine walnut clock plaque, vintage series clock face

PC858......11 X 15 ......281.25

Available in 4 colors:
P901 MAROON VELOUR, P902 BLUE VELOUR,
P903 GREEN VELOUR

P900......235.75