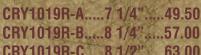

**CRY951** 

**CRY952** 

**CRY953** 

Crystal Clocks with Quartz Movements

Batteries Not included

3 Sizes

CRY1015B-A.....7 1/4".....49.50 CRY1015B-B.....8 1/4".....57.00 CRY1015B-C.....8 1/2".....63.00

CRY1016R-A....7 1/4"....49.50 CRY1016R-B.....8 1/4"....57.00 CRY1016R-C.....8 1/2".....63.00 **Facilities Manager #1 Safety Award** Officer Robert Jones